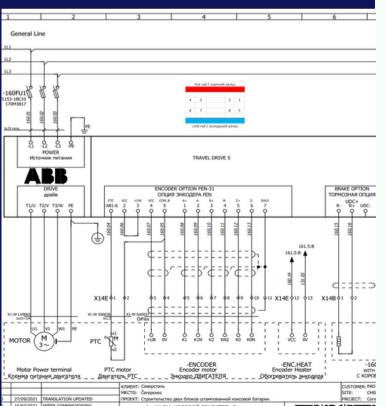

#### **Electric and automation**

GSE comprehensively develops the electrical part of the project, namely the following sections: Power Supply, Power Distribution, Power Channeling, Process Control, Lighting for Metallurgy Facilities, Mining and Processing Plants, Petrochemical, Oil Processing and Civil Infrastructure.

The development is made using AutoCad, Revit, Eplan and localized software systems of electrical equipment manufacturers.

The work is performed by skilled professionals with solid experience in industrial facilities.