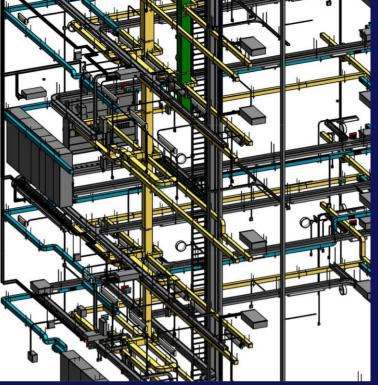

#### **Electric and automation**

GSE comprehensively develops the electrical part of the project, namely the following sections: Power Supply, Power Distribution, Power Channeling, Process Control, Lighting for Metallurgy Facilities, Mining and Processing Plants, Petrochemical, Oil Processing and Civil Infrastructure.

The development is made using AutoCad, Revit, Eplan and localized software systems of electrical equipment manufacturers.

The work is performed by skilled professionals with solid experience in industrial facilities.