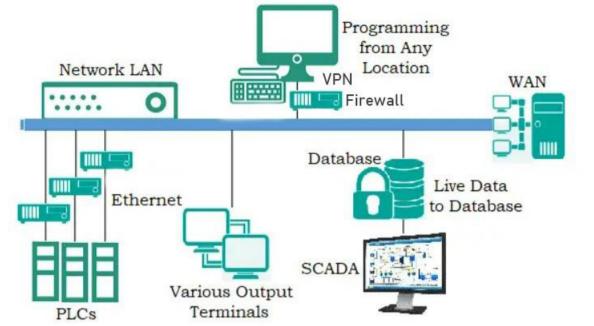

PLC programming and commissioning

# **GSE**

The global design and engineering company

PLC programming and commissioning

# Platforms:

Siemens: STEP7, WinCC, PCS7,

TIA Portal

Lenze, Festa: CodeSys

Servo Drive Lenze: Servo Drive

Wonderware: InTouch

Emerson: DeltaV

Rockwell: Control Studio Omron: CX-Programmer,

**CX-Supervisor** 

SEW Eurodrive: Movi-Tool, Movi-Suite

Bihl Wiedemann: AsiMon360 Schneider Electric: EcoStruxture

Control Expert Instrumentation